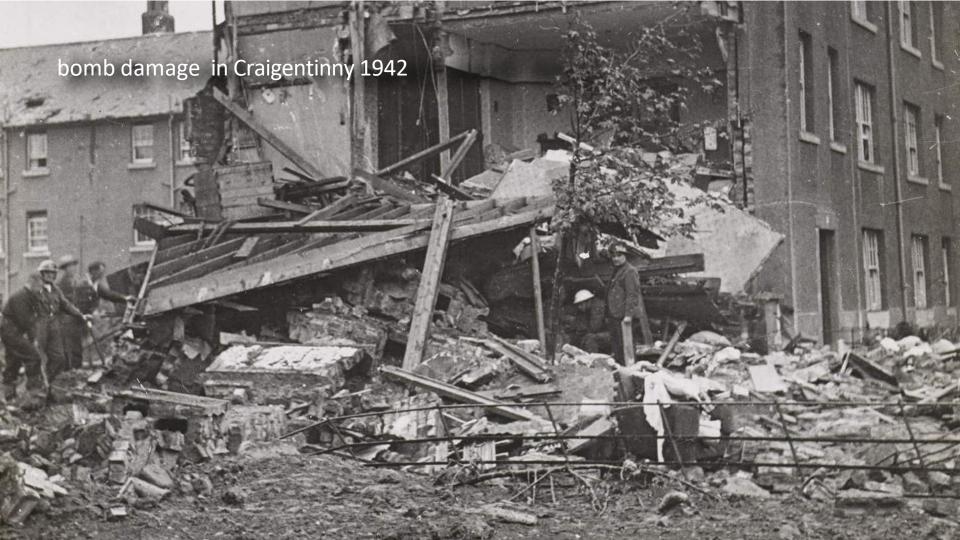

# People in our survey mentioned...

- significant people, events and places
- the impact of two world wars
- historic industries
- the place as a microcosm of Scotland
- lives improved from living here