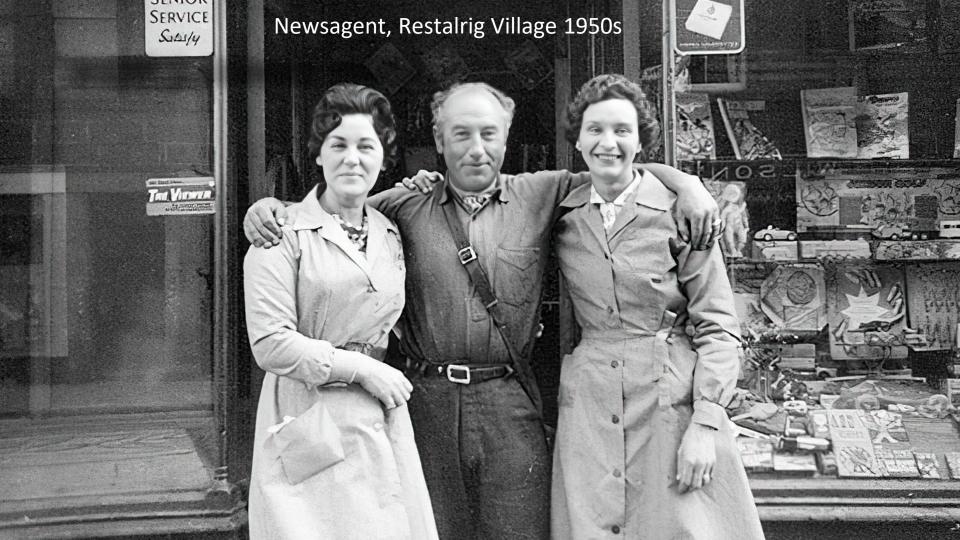

# People in our survey mentioned...

- significant people, events and places
- the impact of two world wars
- historic industries
- the place as a microcosm of Scotland
- lives improved from living here