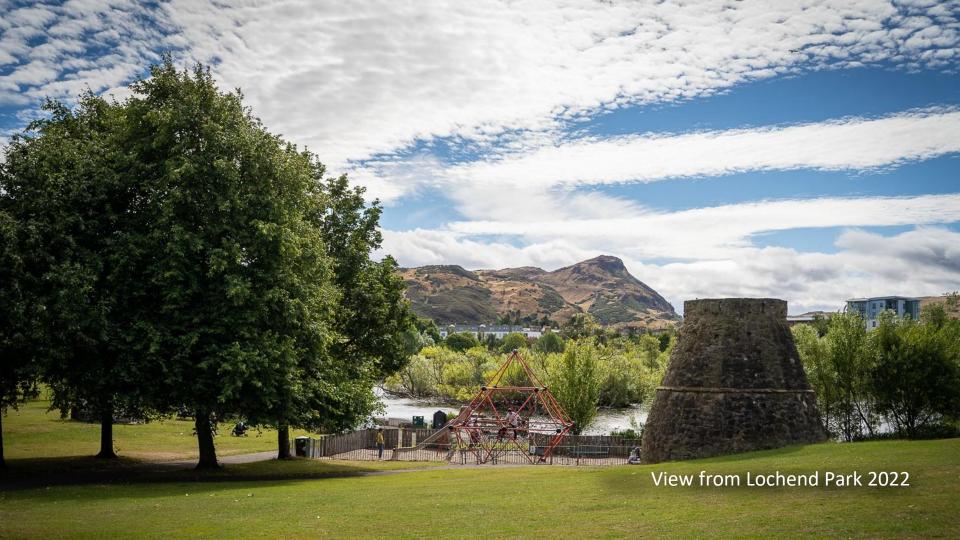

## People said this place had...

- a suburban feel
- urban challenges
- increasing diversity
- a strong sense of community
- a unique & rich history

## We go to...

- parks
- allotments
- shops, pubs, sport
- wildlife
- community centres
- local events