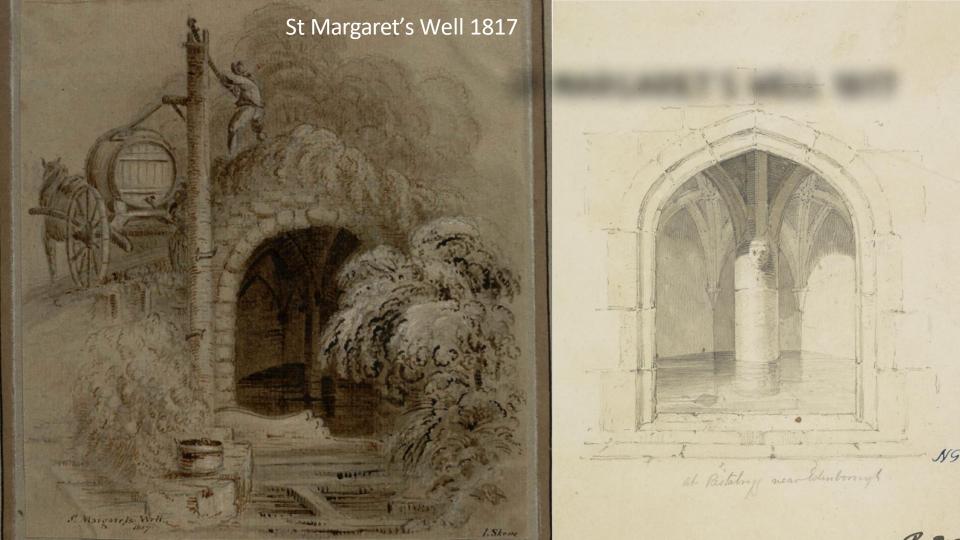

# People in our survey mentioned...

- significant people, events and places
- the impact of two world wars
- historic industries
- the place as a microcosm of Scotland
- lives improved from living here