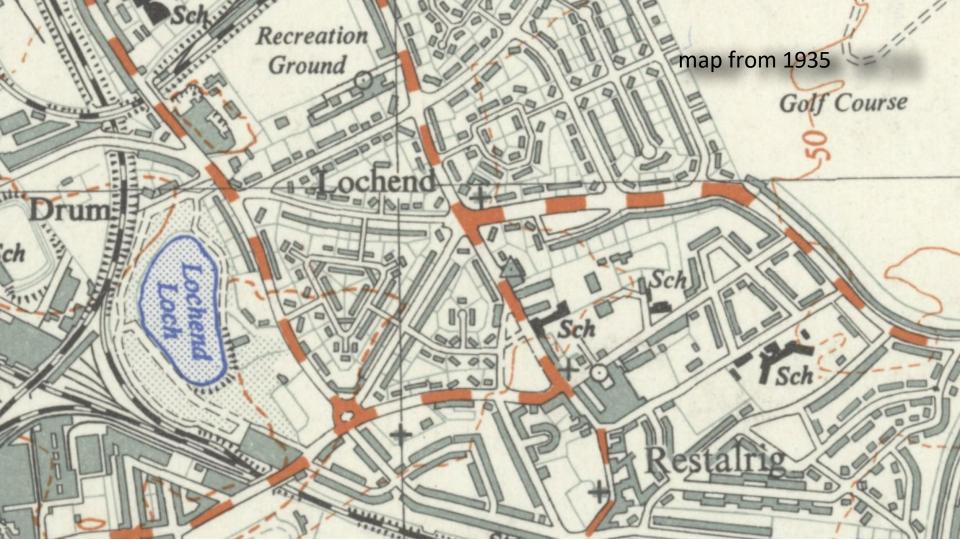

Stories & Memories of Restalrig, Lochend & Craigentinny

sharing what we learnt from 70 local people in 2022















## People said this place had...

- a suburban feel
- urban challenges
- increasing diversity
- a strong sense of community
- a unique & rich history





















## We go to...

- parks
- allotments
- shops, pubs, sport
- wildlife
- community centres
- local events











































# People in our survey mentioned...

- significant people, events and places
- the impact of two world wars
- historic industries
- the place as a microcosm of Scotland
- lives improved from living here























# People told us they could see...

- better facilities
- better community engagement
- less crime/anti-social behaviour
- improving housing & safety
- a more welcoming community























# And now, over to you...

- how can we make our area better?
- what would better look like?



Presented by:

### Carol Stobie, Joan Robertson, Hetty Lancaster, Ross Cullen

Designed by:

#### Deborah Mullen

Photos by:



Other images from CAPITAL COLLECTIONS, NATIONAL LIBRARY OF SCOTLAND, HISTORIC ENVIRONMENT OF SCOTLAND/CANMORE, Adobe stock photos