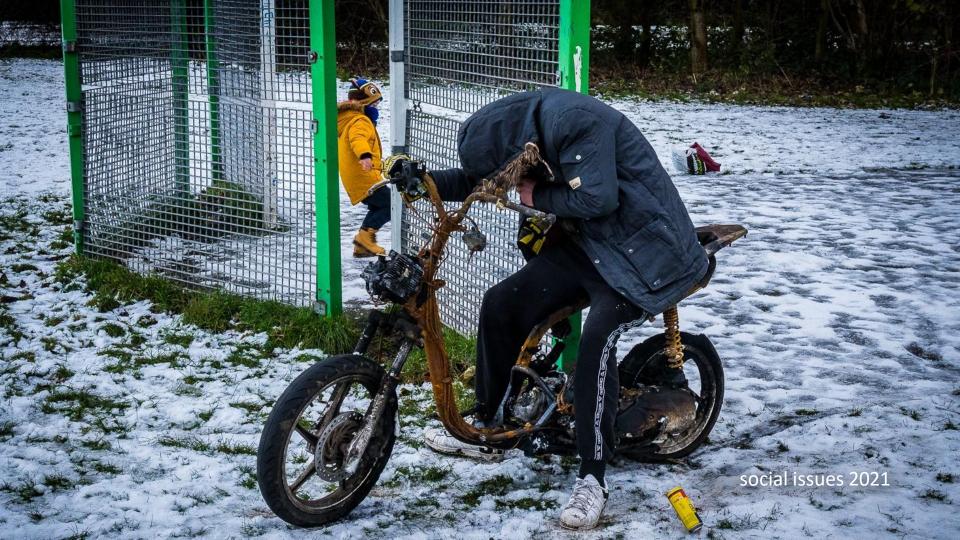

# People told us they could see...

- better facilities
- better community engagement
- less crime/anti-social behaviour
- improving housing & safety
- a more welcoming community