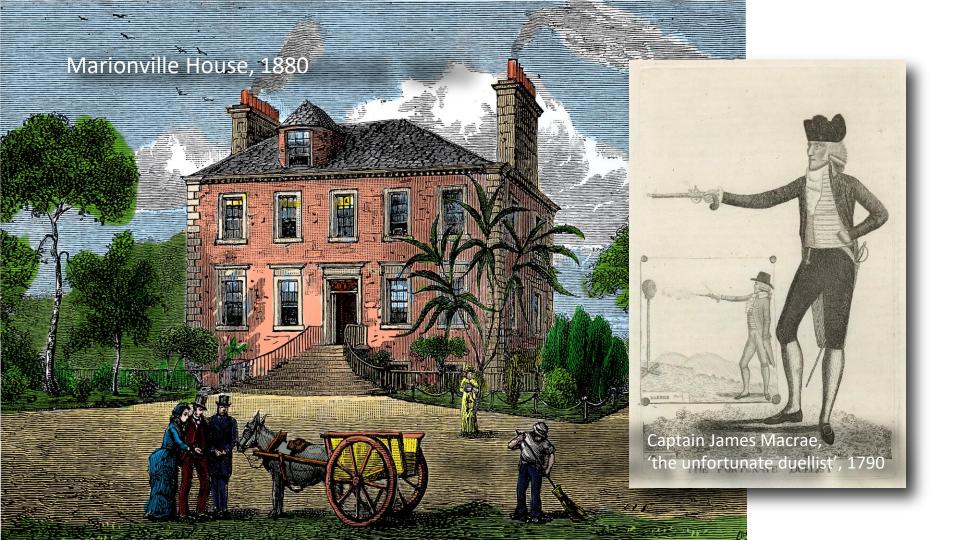

Stories & Memories of Restalrig, Lochend & Craigentinny

sharing what we learnt from 70 local people in 2022















## People said this place had...

- a suburban feel
- urban challenges
- increasing diversity
- a strong sense of community
- a unique & rich history





















## We go to...

- parks
- allotments
- shops, pubs, sport
- wildlife
- community centres
- local events











































# People in our survey mentioned...

- significant people, events and places
- the impact of two world wars
- historic industries
- the place as a microcosm of Scotland
- lives improved from living here























# People told us they could see...

- better facilities
- better community engagement
- less crime/anti-social behaviour
- improving housing & safety
- a more welcoming community























# And now, over to you...

- how can we make our area better?
- what would better look like?



Presented by:

### Carol Stobie, Joan Robertson, Hetty Lancaster, Ross Cullen

Designed by:

#### Deborah Mullen

Photos by:



Other images from CAPITAL COLLECTIONS, NATIONAL LIBRARY OF SCOTLAND, HISTORIC ENVIRONMENT OF SCOTLAND/CANMORE, Adobe stock photos