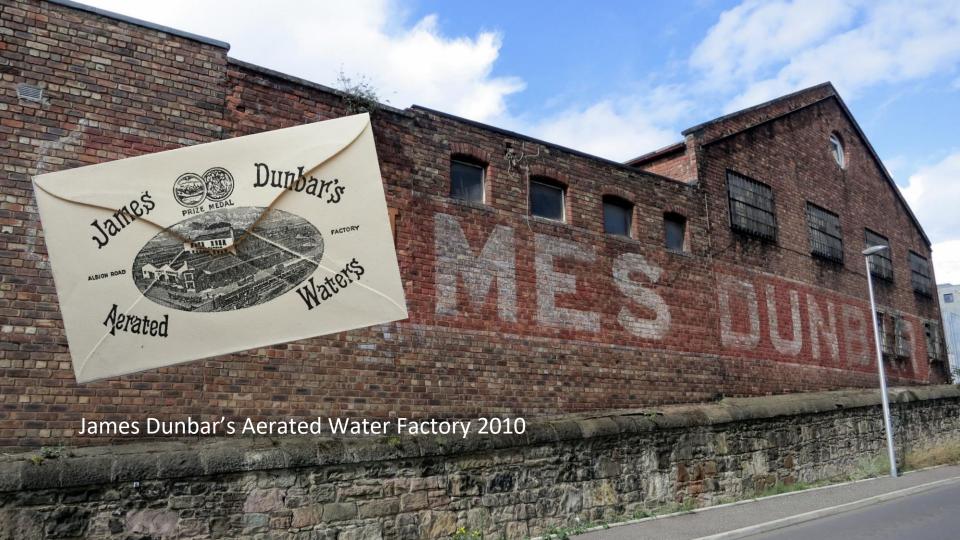

# People in our survey mentioned...

- significant people, events and places
- the impact of two world wars
- historic industries
- the place as a microcosm of Scotland
- lives improved from living here