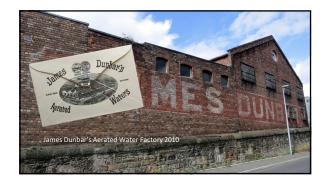

## People in our survey mentioned...

- significant people, events and places
- the impact of two world wars
- historic industries
- the place as a microcosm of Scotland
- lives improved from living here